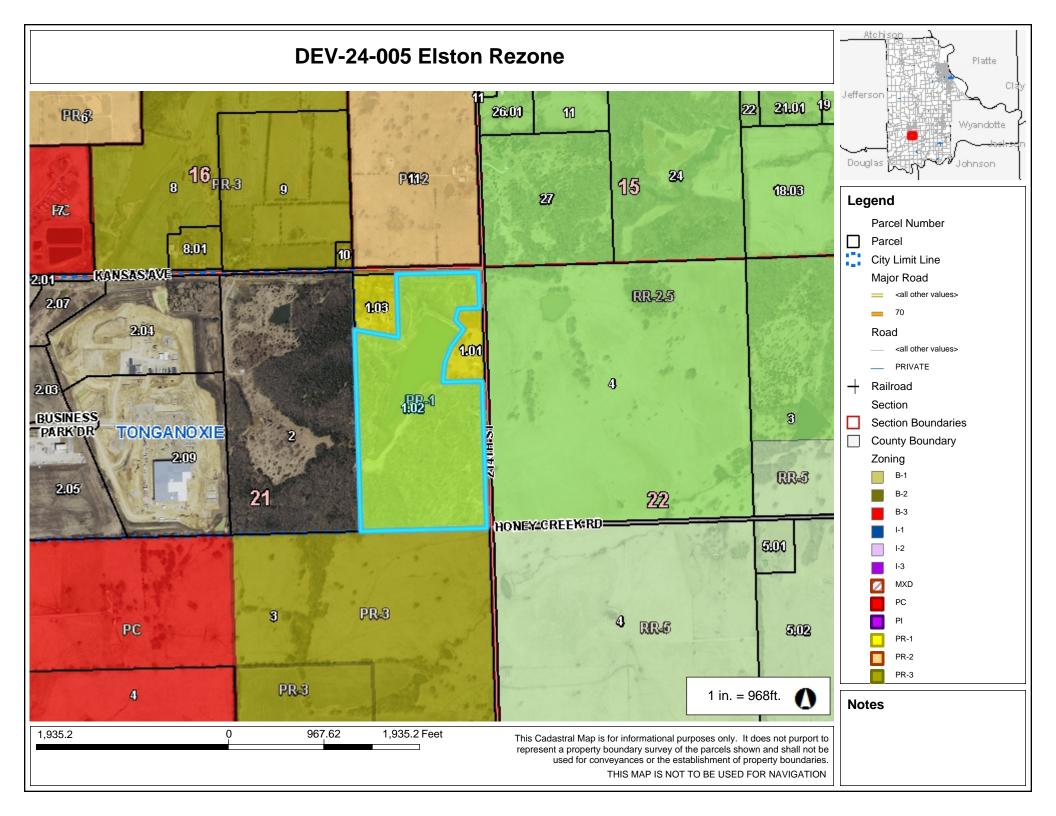

### • CLOSE PUBLIC HEARING

- Consider a motion to approve Board Order 2024-4, vacating an unopened, unused road right-of-way section of Evans Road in the vicinity of Evans Road and 228<sup>th</sup> Street.
- b) Consider a motion to approve Community Corrections to utilize the Opiate Settlement Funding from Municipalities Fighting Addiction Fund to reimburse The Guidance Center for benefits and to provide sustainability for Adult Cognitive Programs.
- c) Consider a motion to adopt Resolution 2024-9 and approve the rezoning as outlined in Case DEV-24-004 based on the findings on the Golden Factors, as set forth in the staff report and as substantiated by the findings of fact as adopted by the Planning Commission.
- d) Consider a motion to adopt Resolution 2024-10 and approve the rezoning as outlined in Case DEV-24-005 based on the findings on the Golden Factors, as set forth in the staff report and as substantiated by the findings of fact as adopted by the Planning Commission.
- e) Consider a motion to determine the annexation proposed by the city of Tonganoxie, Kansas embodied by Resolution 02-24-01, will hinder the proper growth and development of the area.
- VIII. PRESENTATIONS AND DISCUSSION ITEMS: presentations are materials of general concern where no action or vote is requested or anticipated.