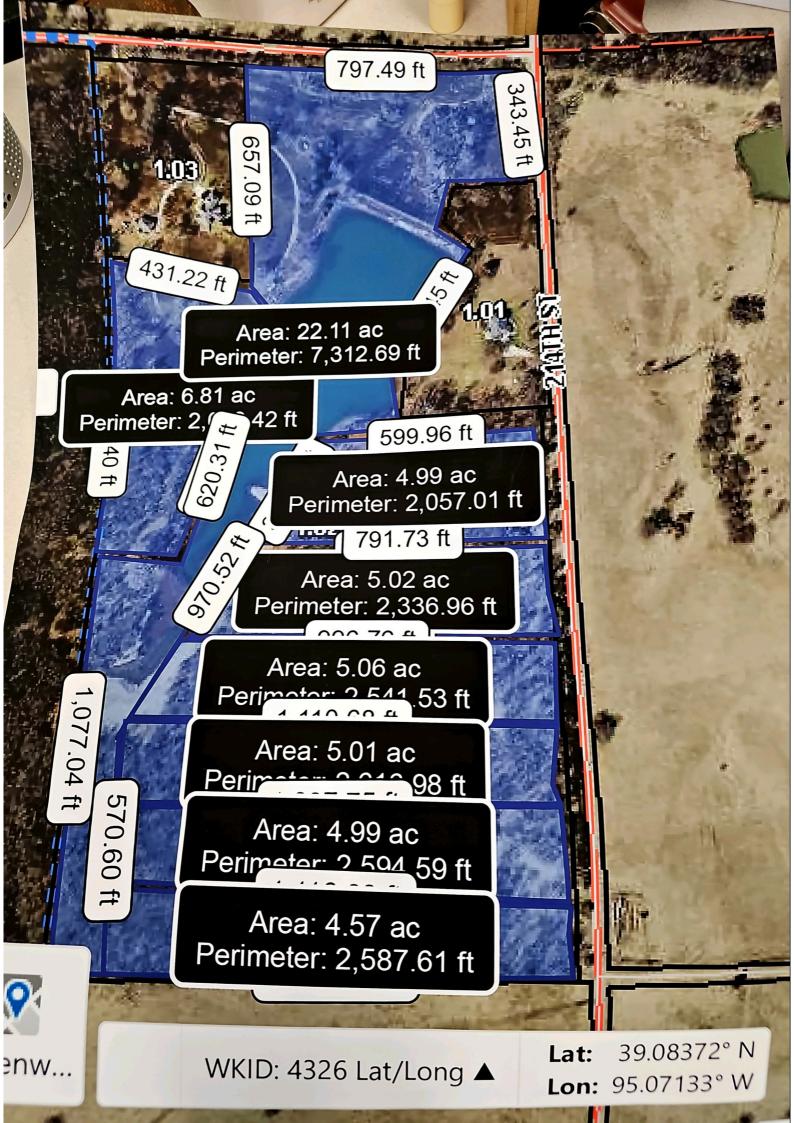

### • CLOSE PUBLIC HEARING

- Consider a motion to approve Board Order 2024-4, vacating an unopened, unused road right-of-way section of Evans Road in the vicinity of Evans Road and 228<sup>th</sup> Street.
- b) Consider a motion to approve Community Corrections to utilize the Opiate Settlement Funding from Municipalities Fighting Addiction Fund to reimburse The Guidance Center for benefits and to provide sustainability for Adult Cognitive Programs.
- c) Consider a motion to adopt Resolution 2024-9 and approve the rezoning as outlined in Case DEV-24-004 based on the findings on the Golden Factors, as set forth in the staff report and as substantiated by the findings of fact as adopted by the Planning Commission.
- d) Consider a motion to adopt Resolution 2024-10 and approve the rezoning as outlined in Case DEV-24-005 based on the findings on the Golden Factors, as set forth in the staff report and as substantiated by the findings of fact as adopted by the Planning Commission.
- e) Consider a motion to determine the annexation proposed by the city of Tonganoxie, Kansas embodied by Resolution 02-24-01, will hinder the proper growth and development of the area.
- VIII. PRESENTATIONS AND DISCUSSION ITEMS: presentations are materials of general concern where no action or vote is requested or anticipated.