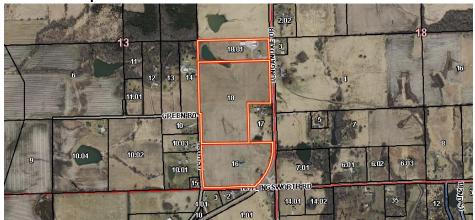

### • CLOSE PUBLIC HEARING

- Consider a motion to approve Board Order 2024-4, vacating an unopened, unused road right-of-way section of Evans Road in the vicinity of Evans Road and 228<sup>th</sup> Street.
- b) Consider a motion to approve Community Corrections to utilize the Opiate Settlement Funding from Municipalities Fighting Addiction Fund to reimburse The Guidance Center for benefits and to provide sustainability for Adult Cognitive Programs.
- c) Consider a motion to adopt Resolution 2024-9 and approve the rezoning as outlined in Case DEV-24-004 based on the findings on the Golden Factors, as set forth in the staff report and as substantiated by the findings of fact as adopted by the Planning Commission.
- d) Consider a motion to adopt Resolution 2024-10 and approve the rezoning as outlined in Case DEV-24-005 based on the findings on the Golden Factors, as set forth in the staff report and as substantiated by the findings of fact as adopted by the Planning Commission.
- e) Consider a motion to determine the annexation proposed by the city of Tonganoxie, Kansas embodied by Resolution 02-24-01, will hinder the proper growth and development of the area.
- VIII. PRESENTATIONS AND DISCUSSION ITEMS: presentations are materials of general concern where no action or vote is requested or anticipated.