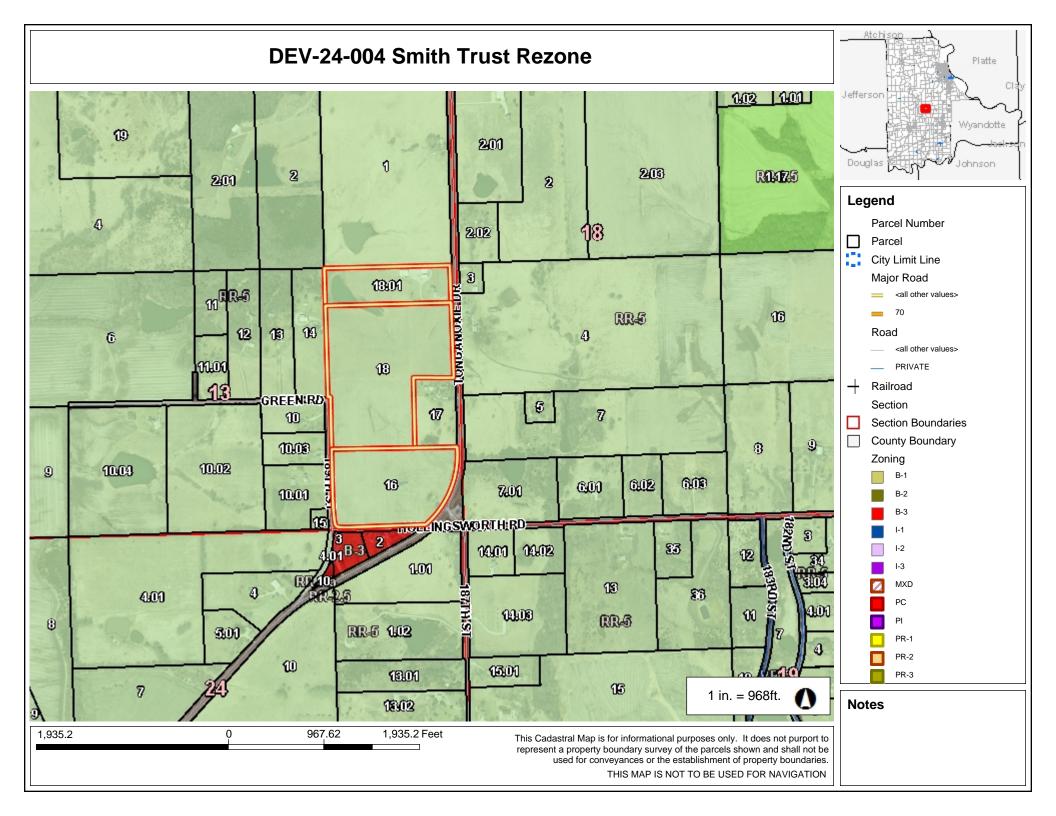

### • CLOSE PUBLIC HEARING

- Consider a motion to approve Board Order 2024-4, vacating an unopened, unused road right-of-way section of Evans Road in the vicinity of Evans Road and 228<sup>th</sup> Street.
- b) Consider a motion to approve Community Corrections to utilize the Opiate Settlement Funding from Municipalities Fighting Addiction Fund to reimburse The Guidance Center for benefits and to provide sustainability for Adult Cognitive Programs.
- c) Consider a motion to adopt Resolution 2024-9 and approve the rezoning as outlined in Case DEV-24-004 based on the findings on the Golden Factors, as set forth in the staff report and as substantiated by the findings of fact as adopted by the Planning Commission.
- d) Consider a motion to adopt Resolution 2024-10 and approve the rezoning as outlined in Case DEV-24-005 based on the findings on the Golden Factors, as set forth in the staff report and as substantiated by the findings of fact as adopted by the Planning Commission.
- e) Consider a motion to determine the annexation proposed by the city of Tonganoxie, Kansas embodied by Resolution 02-24-01, will hinder the proper growth and development of the area.
- VIII. PRESENTATIONS AND DISCUSSION ITEMS: presentations are materials of general concern where no action or vote is requested or anticipated.