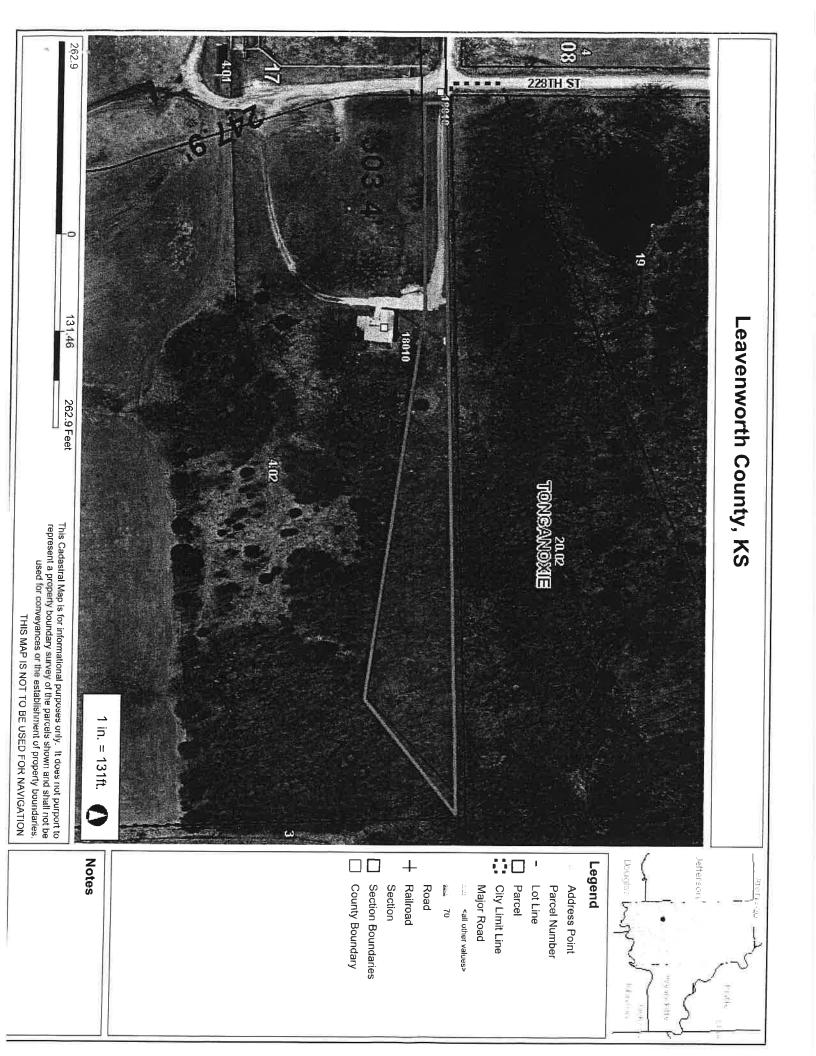

### VII. FORMAL BOARD ACTION:

 a) A motion to approve Board Order 2024-4, vacating an unopened, unused road right-of-way section of Evans Road in the vicinity of Evans Road and 228<sup>th</sup> Street.

### • CLOSE PUBLIC HEARING

- Consider a motion to approve Board Order 2024-4, vacating an unopened, unused road right-of-way section of Evans Road in the vicinity of Evans Road and 228<sup>th</sup> Street.
- b) Consider a motion to approve Community Corrections to utilize the Opiate Settlement Funding from Municipalities Fighting Addiction Fund to reimburse The Guidance Center for benefits and to provide sustainability for Adult Cognitive Programs.
- c) Consider a motion to adopt Resolution 2024-9 and approve the rezoning as outlined in Case DEV-24-004 based on the findings on the Golden Factors, as set forth in the staff report and as substantiated by the findings of fact as adopted by the Planning Commission.
- d) Consider a motion to adopt Resolution 2024-10 and approve the rezoning as outlined in Case DEV-24-005 based on the findings on the Golden Factors, as set forth in the staff report and as substantiated by the findings of fact as adopted by the Planning Commission.
- e) Consider a motion to determine the annexation proposed by the city of Tonganoxie, Kansas embodied by Resolution 02-24-01, will hinder the proper growth and development of the area.
- VIII. PRESENTATIONS AND DISCUSSION ITEMS: presentations are materials of general concern where no action or vote is requested or anticipated.