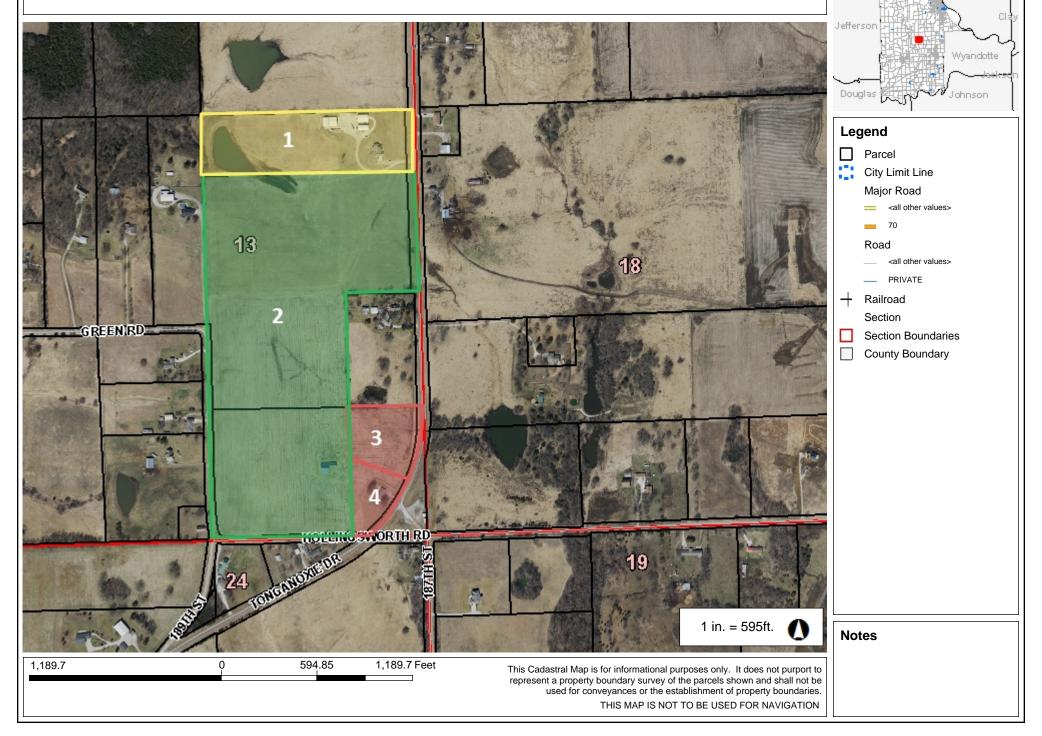

### VII. FORMAL BOARD ACTION:

 a) A motion to approve Board Order 2024-4, vacating an unopened, unused road right-of-way section of Evans Road in the vicinity of Evans Road and 228<sup>th</sup> Street.

### • CLOSE PUBLIC HEARING

- Consider a motion to approve Board Order 2024-4, vacating an unopened, unused road right-of-way section of Evans Road in the vicinity of Evans Road and 228<sup>th</sup> Street.
- b) Consider a motion to approve Community Corrections to utilize the Opiate Settlement Funding from Municipalities Fighting Addiction Fund to reimburse The Guidance Center for benefits and to provide sustainability for Adult Cognitive Programs.
- c) Consider a motion to adopt Resolution 2024-9 and approve the rezoning as outlined in Case DEV-24-004 based on the findings on the Golden Factors, as set forth in the staff report and as substantiated by the findings of fact as adopted by the Planning Commission.
- d) Consider a motion to adopt Resolution 2024-10 and approve the rezoning as outlined in Case DEV-24-005 based on the findings on the Golden Factors, as set forth in the staff report and as substantiated by the findings of fact as adopted by the Planning Commission.
- e) Consider a motion to determine the annexation proposed by the city of Tonganoxie, Kansas embodied by Resolution 02-24-01, will hinder the proper growth and development of the area.
- VIII. PRESENTATIONS AND DISCUSSION ITEMS: presentations are materials of general concern where no action or vote is requested or anticipated.