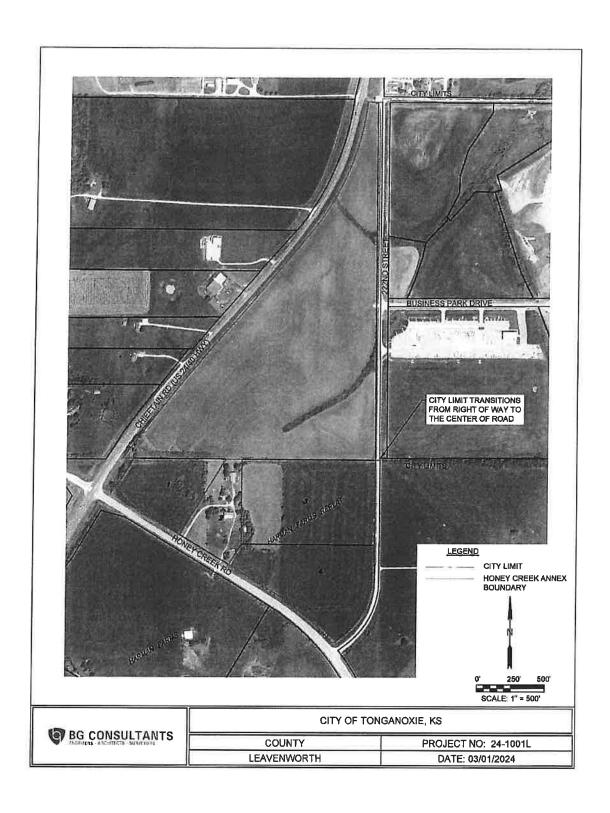

### • CLOSE PUBLIC HEARING

- Consider a motion to approve Board Order 2024-4, vacating an unopened, unused road right-of-way section of Evans Road in the vicinity of Evans Road and 228<sup>th</sup> Street.
- b) Consider a motion to approve Community Corrections to utilize the Opiate Settlement Funding from Municipalities Fighting Addiction Fund to reimburse The Guidance Center for benefits and to provide sustainability for Adult Cognitive Programs.
- c) Consider a motion to adopt Resolution 2024-9 and approve the rezoning as outlined in Case DEV-24-004 based on the findings on the Golden Factors, as set forth in the staff report and as substantiated by the findings of fact as adopted by the Planning Commission.
- d) Consider a motion to adopt Resolution 2024-10 and approve the rezoning as outlined in Case DEV-24-005 based on the findings on the Golden Factors, as set forth in the staff report and as substantiated by the findings of fact as adopted by the Planning Commission.
- e) Consider a motion to determine the annexation proposed by the city of Tonganoxie, Kansas embodied by Resolution 02-24-01, will hinder the proper growth and development of the area.
- VIII. PRESENTATIONS AND DISCUSSION ITEMS: presentations are materials of general concern where no action or vote is requested or anticipated.