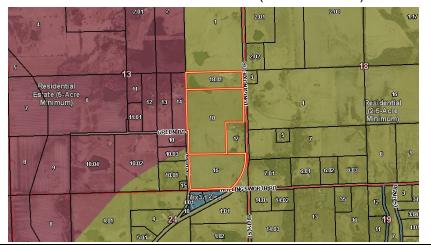

### • CLOSE PUBLIC HEARING

- Consider a motion to approve Board Order 2024-4, vacating an unopened, unused road right-of-way section of Evans Road in the vicinity of Evans Road and 228<sup>th</sup> Street.
- b) Consider a motion to approve Community Corrections to utilize the Opiate Settlement Funding from Municipalities Fighting Addiction Fund to reimburse The Guidance Center for benefits and to provide sustainability for Adult Cognitive Programs.
- c) Consider a motion to adopt Resolution 2024-9 and approve the rezoning as outlined in Case DEV-24-004 based on the findings on the Golden Factors, as set forth in the staff report and as substantiated by the findings of fact as adopted by the Planning Commission.
- d) Consider a motion to adopt Resolution 2024-10 and approve the rezoning as outlined in Case DEV-24-005 based on the findings on the Golden Factors, as set forth in the staff report and as substantiated by the findings of fact as adopted by the Planning Commission.
- e) Consider a motion to determine the annexation proposed by the city of Tonganoxie, Kansas embodied by Resolution 02-24-01, will hinder the proper growth and development of the area.
- VIII. PRESENTATIONS AND DISCUSSION ITEMS: presentations are materials of general concern where no action or vote is requested or anticipated.