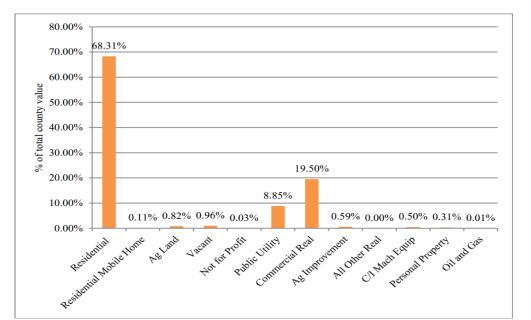

# VII. FORMAL BOARD ACTION:

- a) Consider a motion to approve the 2024 Edward Byrne Grant in the amount of \$10,000.00 for the purchase of law enforcement equipment for the Sheriff's Department.
- b) Consider a motion to award bid to Sirius for IBM hardware and software licensing and engage FSC for professional services in an amount not to exceed \$42,900.30.
- c) Consider a motion to approve the Wellness Incentive Policy effective October 1, 2024.
- d) Consider a motion to approve an occupancy agreement with Leavenworth City Fire and EMS for a period of 1 year.
- e) Consider a motion to approve the EMS Director to place an order for the 2026 and 2027 replacement ambulances in the amount of \$332,969.50 per unit.
- f) Consider a motion to adopt Resolution 2024-24 and approve the rezoning as outlined in Case DEV-24-110 based on the findings of the Golden Factors, as set forth in the staff report and as substantiated by the findings of fact as adopted by the Planning Commission.
- VIII. PRESENTATIONS AND DISCUSSION ITEMS: presentations are materials of general concern where no action or vote is requested or anticipated.
  - a) County Appraiser presentation
  - IX. ADJOURNMENT