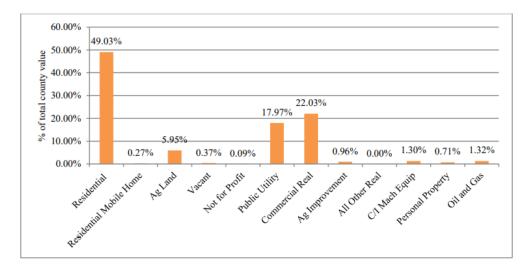

# VII. FORMAL BOARD ACTION:

- a) Consider a motion to approve the 2024 Edward Byrne Grant in the amount of \$10,000.00 for the purchase of law enforcement equipment for the Sheriff's Department.
- b) Consider a motion to award bid to Sirius for IBM hardware and software licensing and engage FSC for professional services in an amount not to exceed \$42,900.30.
- c) Consider a motion to approve the Wellness Incentive Policy effective October 1, 2024.
- d) Consider a motion to approve an occupancy agreement with Leavenworth City Fire and EMS for a period of 1 year.
- e) Consider a motion to approve the EMS Director to place an order for the 2026 and 2027 replacement ambulances in the amount of \$332,969.50 per unit.
- f) Consider a motion to adopt Resolution 2024-24 and approve the rezoning as outlined in Case DEV-24-110 based on the findings of the Golden Factors, as set forth in the staff report and as substantiated by the findings of fact as adopted by the Planning Commission.
- VIII. PRESENTATIONS AND DISCUSSION ITEMS: presentations are materials of general concern where no action or vote is requested or anticipated.
  - a) County Appraiser presentation
  - IX. ADJOURNMENT