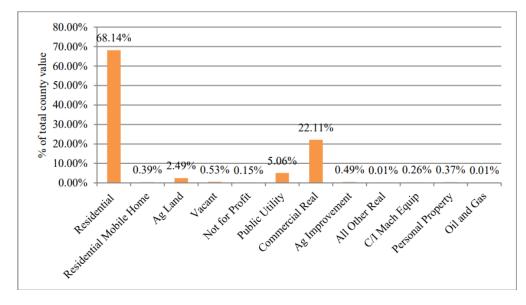

# VII. FORMAL BOARD ACTION:

- a) Consider a motion to approve the 2024 Edward Byrne Grant in the amount of \$10,000.00 for the purchase of law enforcement equipment for the Sheriff's Department.
- b) Consider a motion to award bid to Sirius for IBM hardware and software licensing and engage FSC for professional services in an amount not to exceed \$42,900.30.
- c) Consider a motion to approve the Wellness Incentive Policy effective October 1, 2024.
- d) Consider a motion to approve an occupancy agreement with Leavenworth City Fire and EMS for a period of 1 year.
- e) Consider a motion to approve the EMS Director to place an order for the 2026 and 2027 replacement ambulances in the amount of \$332,969.50 per unit.
- f) Consider a motion to adopt Resolution 2024-24 and approve the rezoning as outlined in Case DEV-24-110 based on the findings of the Golden Factors, as set forth in the staff report and as substantiated by the findings of fact as adopted by the Planning Commission.
- VIII. PRESENTATIONS AND DISCUSSION ITEMS: presentations are materials of general concern where no action or vote is requested or anticipated.
  - a) County Appraiser presentation
  - IX. ADJOURNMENT