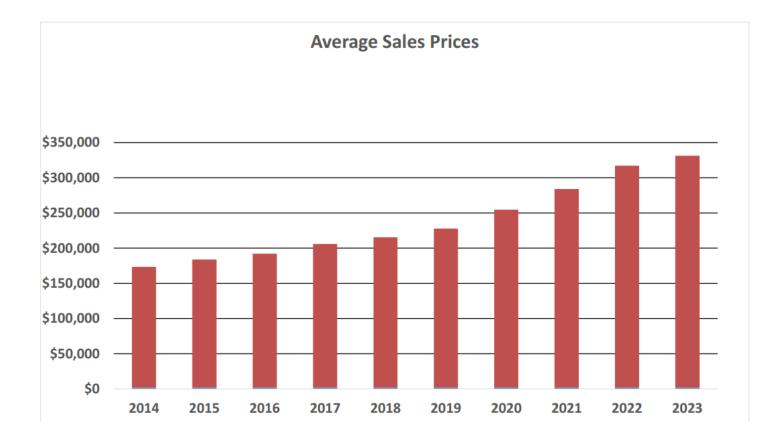

# VII. FORMAL BOARD ACTION:

- a) Consider a motion to approve the 2024 Edward Byrne Grant in the amount of \$10,000.00 for the purchase of law enforcement equipment for the Sheriff's Department.
- b) Consider a motion to award bid to Sirius for IBM hardware and software licensing and engage FSC for professional services in an amount not to exceed \$42,900.30.
- c) Consider a motion to approve the Wellness Incentive Policy effective October 1, 2024.
- d) Consider a motion to approve an occupancy agreement with Leavenworth City Fire and EMS for a period of 1 year.
- e) Consider a motion to approve the EMS Director to place an order for the 2026 and 2027 replacement ambulances in the amount of \$332,969.50 per unit.
- f) Consider a motion to adopt Resolution 2024-24 and approve the rezoning as outlined in Case DEV-24-110 based on the findings of the Golden Factors, as set forth in the staff report and as substantiated by the findings of fact as adopted by the Planning Commission.
- VIII. PRESENTATIONS AND DISCUSSION ITEMS: presentations are materials of general concern where no action or vote is requested or anticipated.
  - a) County Appraiser presentation
  - IX. ADJOURNMENT